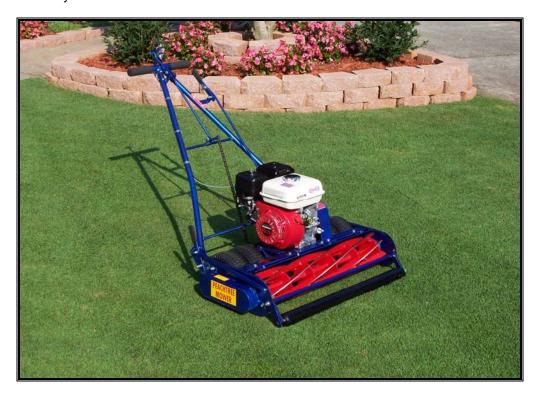

## 30" Custom Built Reel Mower

- \* Designed for large, flat, turfgrass properties.
- \* 6.5 Horsepower GX 200 OHV Commercial **Honda** engine.
- \* 7 blade high strength, high speed reel.
- \* Cobalt blue metallic paint with clear coat finish.
- \* Built with front roller pin assembly installed.
- \* Cutting heights from 1/2" to 2 1/2".
- \* 1 year limited warranty.

- \* Perfectly balanced commercial quality.
- \* All welded steel construction.
- \* All chain drive with sealed ball bearings throughout.
- \* Fixed reel/cutter bar for spring low cut.
- \* Fully locking "no slip" clutch.
- \* Grass catcher included.